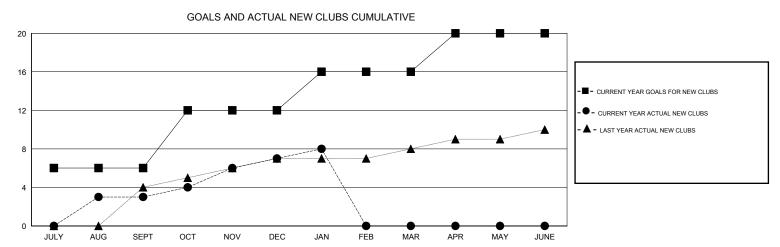

## District 318 D

Results as of: 1/31/2017

| DROPPED CLUBS: 1  DROPPED MEMBERS |           | 93 CLUBS OF 126 ADDED 1 OR MORE<br>NEW MEMBERS | GENDER DISTRIE  MALE  FEMALE       | 6UTION<br>4,030 (86.28%)<br>641 (13.72%) |       |
|-----------------------------------|-----------|------------------------------------------------|------------------------------------|------------------------------------------|-------|
| DECEASED                          | 4         | CLICK HERE FOR CUMULATIVE MEMBERSHIP DATA      | TOTAL FAMILY UNIT MEMBERS          |                                          | 1,039 |
| CLUB CANCELLED OTHER              | 30<br>184 |                                                | FAMILY MEMBERS PAYING HALF 53 DUES |                                          | 539   |
| TOTAL                             | 218       |                                                |                                    |                                          |       |