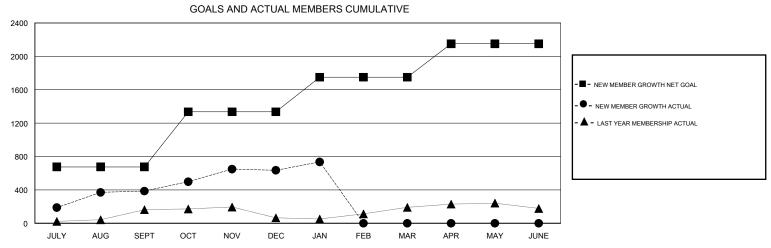

## District 318 D

Results as of: 1/31/2017

| DROPPED CLUBS: 1  DROPPED MEMBERS |           | 93 CLUBS OF 126 ADDED 1 OR MORE<br>NEW MEMBERS | GENDER DISTRIE  MALE  FEMALE       | 6UTION<br>4,030 (86.28%)<br>641 (13.72%) |       |
|-----------------------------------|-----------|------------------------------------------------|------------------------------------|------------------------------------------|-------|
| DECEASED                          | 4         | CLICK HERE FOR CUMULATIVE MEMBERSHIP DATA      | TOTAL FAMILY UNIT MEMBERS          |                                          | 1,039 |
| CLUB CANCELLED OTHER              | 30<br>184 |                                                | FAMILY MEMBERS PAYING HALF 53 DUES |                                          | 539   |
| TOTAL                             | 218       |                                                |                                    |                                          |       |