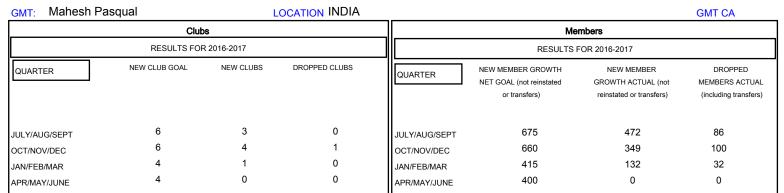

## District 318 D

Results as of: 1/31/2017

| DROPPED CLUBS: 1  DROPPED MEMBERS |           | 93 CLUBS OF 126 ADDED 1 OR MORE<br>NEW MEMBERS | GENDER DISTRIE  MALE  FEMALE       | 6UTION<br>4,030 (86.28%)<br>641 (13.72%) |       |
|-----------------------------------|-----------|------------------------------------------------|------------------------------------|------------------------------------------|-------|
| DECEASED                          | 4         | CLICK HERE FOR CUMULATIVE MEMBERSHIP DATA      | TOTAL FAMILY UNIT MEMBERS          |                                          | 1,039 |
| CLUB CANCELLED OTHER              | 30<br>184 |                                                | FAMILY MEMBERS PAYING HALF 53 DUES |                                          | 539   |
| TOTAL                             | 218       |                                                |                                    |                                          |       |